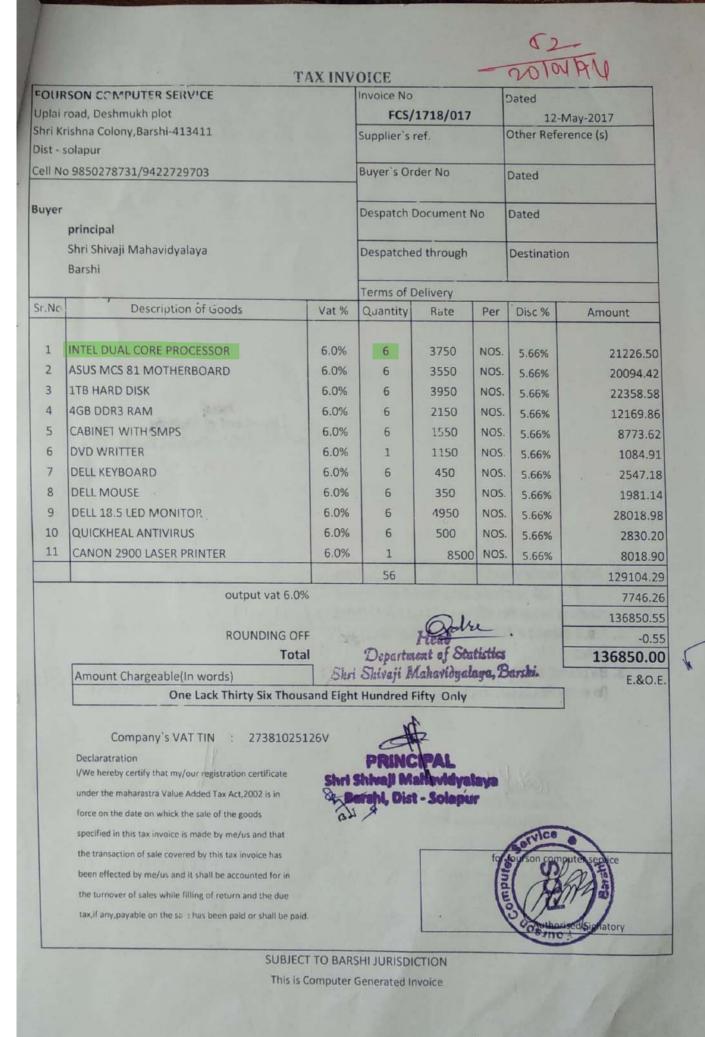

| DATA CARE<br>CORPORATION                                                               |                   | 5hiva<br>- Ba<br>ERY<br>222<br>18814<br>atv.                                                                                                                                                                                                                                                                                                                                                                                                                                                                                                                                                                                                                                                                                                                                                                                                                                                                                                                                                                                                                                                                                                                                                                                                                                                                                                                                                                                                                                                                                                                                                                                                                                                                                                                                                                                                                                                                                                                                                                                                                                                                                   | CHA        | LLAN        |
|----------------------------------------------------------------------------------------|-------------------|--------------------------------------------------------------------------------------------------------------------------------------------------------------------------------------------------------------------------------------------------------------------------------------------------------------------------------------------------------------------------------------------------------------------------------------------------------------------------------------------------------------------------------------------------------------------------------------------------------------------------------------------------------------------------------------------------------------------------------------------------------------------------------------------------------------------------------------------------------------------------------------------------------------------------------------------------------------------------------------------------------------------------------------------------------------------------------------------------------------------------------------------------------------------------------------------------------------------------------------------------------------------------------------------------------------------------------------------------------------------------------------------------------------------------------------------------------------------------------------------------------------------------------------------------------------------------------------------------------------------------------------------------------------------------------------------------------------------------------------------------------------------------------------------------------------------------------------------------------------------------------------------------------------------------------------------------------------------------------------------------------------------------------------------------------------------------------------------------------------------------------|------------|-------------|
| 1) machine Acer veriti                                                                 | m p/(2.2          | the second s                                                                                                                                                                                                                                                                                                                                                                                                                                                                                                                                                                                                                                                                                                                                                                                                                                                                                                                                                                                                                                                                                                                                                                                                                                                                                                                                                                                                                                                                                                                                                                                                                                                                                                                                                                                                                                                                                                                                                                                                                 |            |             |
| 6B 320CB (AW.1230)                                                                     |                   | - 1                                                                                                                                                                                                                                                                                                                                                                                                                                                                                                                                                                                                                                                                                                                                                                                                                                                                                                                                                                                                                                                                                                                                                                                                                                                                                                                                                                                                                                                                                                                                                                                                                                                                                                                                                                                                                                                                                                                                                                                                                                                                                                                            | 16590      | 331800      |
| mntr Acer 15, 6200 CISWE                                                               |                   | 20 /                                                                                                                                                                                                                                                                                                                                                                                                                                                                                                                                                                                                                                                                                                                                                                                                                                                                                                                                                                                                                                                                                                                                                                                                                                                                                                                                                                                                                                                                                                                                                                                                                                                                                                                                                                                                                                                                                                                                                                                                                                                                                                                           |            |             |
|                                                                                        |                   |                                                                                                                                                                                                                                                                                                                                                                                                                                                                                                                                                                                                                                                                                                                                                                                                                                                                                                                                                                                                                                                                                                                                                                                                                                                                                                                                                                                                                                                                                                                                                                                                                                                                                                                                                                                                                                                                                                                                                                                                                                                                                                                                |            |             |
|                                                                                        | 1                 |                                                                                                                                                                                                                                                                                                                                                                                                                                                                                                                                                                                                                                                                                                                                                                                                                                                                                                                                                                                                                                                                                                                                                                                                                                                                                                                                                                                                                                                                                                                                                                                                                                                                                                                                                                                                                                                                                                                                                                                                                                                                                                                                |            |             |
|                                                                                        |                   |                                                                                                                                                                                                                                                                                                                                                                                                                                                                                                                                                                                                                                                                                                                                                                                                                                                                                                                                                                                                                                                                                                                                                                                                                                                                                                                                                                                                                                                                                                                                                                                                                                                                                                                                                                                                                                                                                                                                                                                                                                                                                                                                | - adverter |             |
|                                                                                        |                   |                                                                                                                                                                                                                                                                                                                                                                                                                                                                                                                                                                                                                                                                                                                                                                                                                                                                                                                                                                                                                                                                                                                                                                                                                                                                                                                                                                                                                                                                                                                                                                                                                                                                                                                                                                                                                                                                                                                                                                                                                                                                                                                                |            |             |
|                                                                                        |                   |                                                                                                                                                                                                                                                                                                                                                                                                                                                                                                                                                                                                                                                                                                                                                                                                                                                                                                                                                                                                                                                                                                                                                                                                                                                                                                                                                                                                                                                                                                                                                                                                                                                                                                                                                                                                                                                                                                                                                                                                                                                                                                                                |            |             |
|                                                                                        |                   |                                                                                                                                                                                                                                                                                                                                                                                                                                                                                                                                                                                                                                                                                                                                                                                                                                                                                                                                                                                                                                                                                                                                                                                                                                                                                                                                                                                                                                                                                                                                                                                                                                                                                                                                                                                                                                                                                                                                                                                                                                                                                                                                |            |             |
|                                                                                        |                   |                                                                                                                                                                                                                                                                                                                                                                                                                                                                                                                                                                                                                                                                                                                                                                                                                                                                                                                                                                                                                                                                                                                                                                                                                                                                                                                                                                                                                                                                                                                                                                                                                                                                                                                                                                                                                                                                                                                                                                                                                                                                                                                                | 7          |             |
|                                                                                        | 1. 1. 1. 1. 1. 1. | Va1                                                                                                                                                                                                                                                                                                                                                                                                                                                                                                                                                                                                                                                                                                                                                                                                                                                                                                                                                                                                                                                                                                                                                                                                                                                                                                                                                                                                                                                                                                                                                                                                                                                                                                                                                                                                                                                                                                                                                                                                                                                                                                                            | 5%.        | 16590       |
| >                                                                                      |                   |                                                                                                                                                                                                                                                                                                                                                                                                                                                                                                                                                                                                                                                                                                                                                                                                                                                                                                                                                                                                                                                                                                                                                                                                                                                                                                                                                                                                                                                                                                                                                                                                                                                                                                                                                                                                                                                                                                                                                                                                                                                                                                                                |            |             |
|                                                                                        |                   |                                                                                                                                                                                                                                                                                                                                                                                                                                                                                                                                                                                                                                                                                                                                                                                                                                                                                                                                                                                                                                                                                                                                                                                                                                                                                                                                                                                                                                                                                                                                                                                                                                                                                                                                                                                                                                                                                                                                                                                                                                                                                                                                | - Erus     |             |
|                                                                                        |                   |                                                                                                                                                                                                                                                                                                                                                                                                                                                                                                                                                                                                                                                                                                                                                                                                                                                                                                                                                                                                                                                                                                                                                                                                                                                                                                                                                                                                                                                                                                                                                                                                                                                                                                                                                                                                                                                                                                                                                                                                                                                                                                                                |            |             |
|                                                                                        |                   | a la composition de la composi |            |             |
| MHIMA2                                                                                 | and the second    | - Carlina                                                                                                                                                                                                                                                                                                                                                                                                                                                                                                                                                                                                                                                                                                                                                                                                                                                                                                                                                                                                                                                                                                                                                                                                                                                                                                                                                                                                                                                                                                                                                                                                                                                                                                                                                                                                                                                                                                                                                                                                                                                                                                                      |            |             |
| 1.00                                                                                   |                   | 7.5                                                                                                                                                                                                                                                                                                                                                                                                                                                                                                                                                                                                                                                                                                                                                                                                                                                                                                                                                                                                                                                                                                                                                                                                                                                                                                                                                                                                                                                                                                                                                                                                                                                                                                                                                                                                                                                                                                                                                                                                                                                                                                                            | + 1        | 21024       |
| 5920                                                                                   |                   | 101                                                                                                                                                                                                                                                                                                                                                                                                                                                                                                                                                                                                                                                                                                                                                                                                                                                                                                                                                                                                                                                                                                                                                                                                                                                                                                                                                                                                                                                                                                                                                                                                                                                                                                                                                                                                                                                                                                                                                                                                                                                                                                                            | ay         | 348390      |
| E.& O. E. Receiver's Signa                                                             | ture with Stamp   | FOR                                                                                                                                                                                                                                                                                                                                                                                                                                                                                                                                                                                                                                                                                                                                                                                                                                                                                                                                                                                                                                                                                                                                                                                                                                                                                                                                                                                                                                                                                                                                                                                                                                                                                                                                                                                                                                                                                                                                                                                                                                                                                                                            | -          | CORPORATION |
| B.S.T. NO. 412207/S/426 W.E.F. 16-07-2001<br>C.S.T. NO. 412207/C/301 W.E.F. 16-07-2001 | en                | 0                                                                                                                                                                                                                                                                                                                                                                                                                                                                                                                                                                                                                                                                                                                                                                                                                                                                                                                                                                                                                                                                                                                                                                                                                                                                                                                                                                                                                                                                                                                                                                                                                                                                                                                                                                                                                                                                                                                                                                                                                                                                                                                              | Tenth      | ene,        |
| L DE                                                                                   |                   |                                                                                                                                                                                                                                                                                                                                                                                                                                                                                                                                                                                                                                                                                                                                                                                                                                                                                                                                                                                                                                                                                                                                                                                                                                                                                                                                                                                                                                                                                                                                                                                                                                                                                                                                                                                                                                                                                                                                                                                                                                                                                                                                | A          |             |